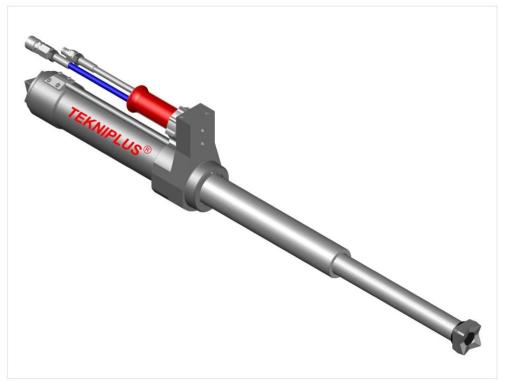

## HYDRAULIC RESCUE RAM

TEKNIPLUS Telescopic Rescue Rams are designed to lift and push the material. They are designed for vehicle rescue, accidents on rails and ships or the cases of building collapses caused by natural disasters.

Advantages:

- Faster and safer rescue.
- Minimum overall height and greater stroke.
- Gripping claws on the piston rod and in the cylinder base provide secure grip on sloping and smooth surfaces.
- Claws rotatable by 360;
- Rigid Alloy Steel Body;
- Rigid Aluminum alloy cylinder.

| Model<br>No. | Max.<br>Working<br>Pressure<br>(bar) | Capacity (Ton) |          | Oil<br>Capacity | Retracted<br>Length | Extended<br>Length | Total Lift | Height | Weight |
|--------------|--------------------------------------|----------------|----------|-----------------|---------------------|--------------------|------------|--------|--------|
|              |                                      | Piston-1       | Piston-2 | (cm3)           | (mm)                | (mm)               | (mm)       | (mm)   | (Kg)   |
| TRS-27       | 690                                  | 26             | 13       | 1735            | 548                 | 1250               | 702        | 220    | 19.8   |