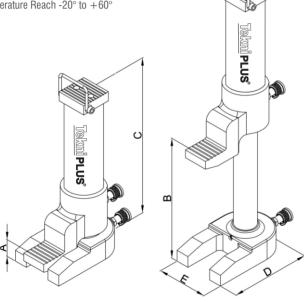

## **HYDRAULIC TOE JACK**

TekniPLUS make Toe jack is designed for lifting or moving loads from a sufficient resistant location using toe or head of the jack.

- Double acting cylinder Mechanism
- Toe and Top can be used for lifting the load
- Rigid Alloy Steel Body
- Temperature Reach -20° to +60°

| Model<br>No. | Max.<br>Lifting<br>Force at<br>the<br>Centre<br>(Ton) | Max.<br>Lifting<br>Force at<br>the Toe<br>(Ton) | Working<br>Pressure<br>(Bar) | Stroke<br>(mm) | Insertion<br>Height A<br>(mm) | Low Cap<br>Height B<br>(mm) | Collaps.<br>Height C<br>(mm) | Base<br>Overall<br>Length D<br>(mm) | Base<br>Overall<br>Width E<br>(mm) | Weight,<br>Ready for<br>use (Kg) |
|--------------|-------------------------------------------------------|-------------------------------------------------|------------------------------|----------------|-------------------------------|-----------------------------|------------------------------|-------------------------------------|------------------------------------|----------------------------------|
| TML-20       | 20                                                    | 10                                              | 720                          | 267            | 39                            | 305                         | 464                          | 205                                 | 130                                | 25.0                             |